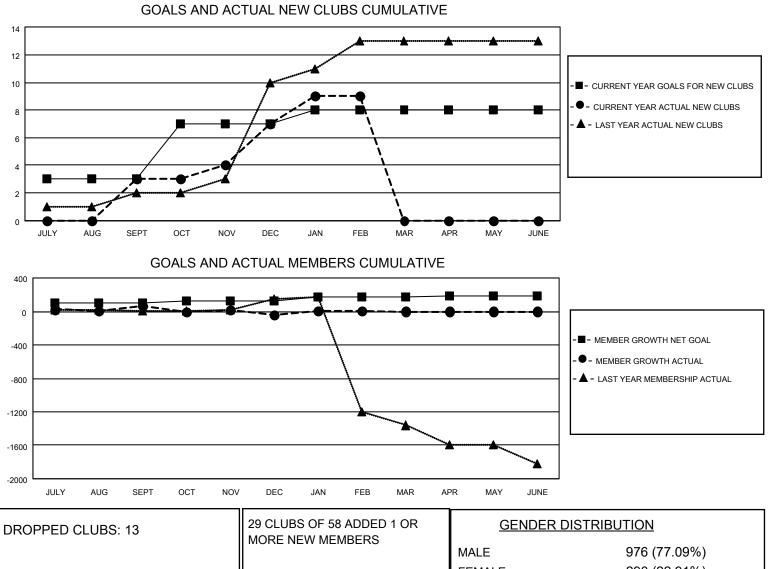

## LOCATION REP OF BANGLADESH

District 315A3

Results as of: 2/28/2022

| Clubs                 |               |           |               | Members<br>RESULTS FOR 2021-2022 |                        |                         |                                                    |
|-----------------------|---------------|-----------|---------------|----------------------------------|------------------------|-------------------------|----------------------------------------------------|
| RESULTS FOR 2021-2022 |               |           |               |                                  |                        |                         |                                                    |
| QUARTER               | NEW CLUB GOAL | NEW CLUBS | DROPPED CLUBS | QUARTER                          | BER GROWTH NET<br>GOAL | MEMBER GROWTH<br>ACTUAL | DROPPED<br>MEMBERS ACTUAL<br>(including transfers) |
| JULY/AUG/SEPT         | 3             | 3         | 3             | JULY/AUG/SEPT                    | 100                    | 222                     | 92                                                 |
| OCT/NOV/DEC           | 4             | 4         | 9             | OCT/NOV/DEC                      | 25                     | 155                     | 252                                                |
| JAN/FEB/MAR           | 1             | 2         | 1             | JAN/FEB/MAR                      | 50                     | 80                      | 34                                                 |
| APR/MAY/JUNE          | 0             | 0         | 0             | APR/MAY/JUNE                     | 10                     | 0                       | 0                                                  |

|                 |     |                           | MALE<br>FEMALE                      | 976 (77.09%)<br>290 (22.91%) |
|-----------------|-----|---------------------------|-------------------------------------|------------------------------|
| DROPPED MEMBERS |     |                           | NON BINARY<br>PREFER NOT TO ANSWER  | 0 (0.00%)                    |
| DECEASED        | 2   |                           | The entities for the movies         | 0 (0.00 %)                   |
| CLUB CANCELLED  | 294 | CLICK HERE FOR CUMULATIVE | TOTAL FAMILY UNIT MEMBERS           | s 1,011                      |
| OTHER           | 82  | MEMBERSHIP DATA           |                                     |                              |
| TOTAL           | 378 |                           | FAMILY MEMBERS PAYING HALF DUES 767 |                              |
|                 |     |                           |                                     |                              |